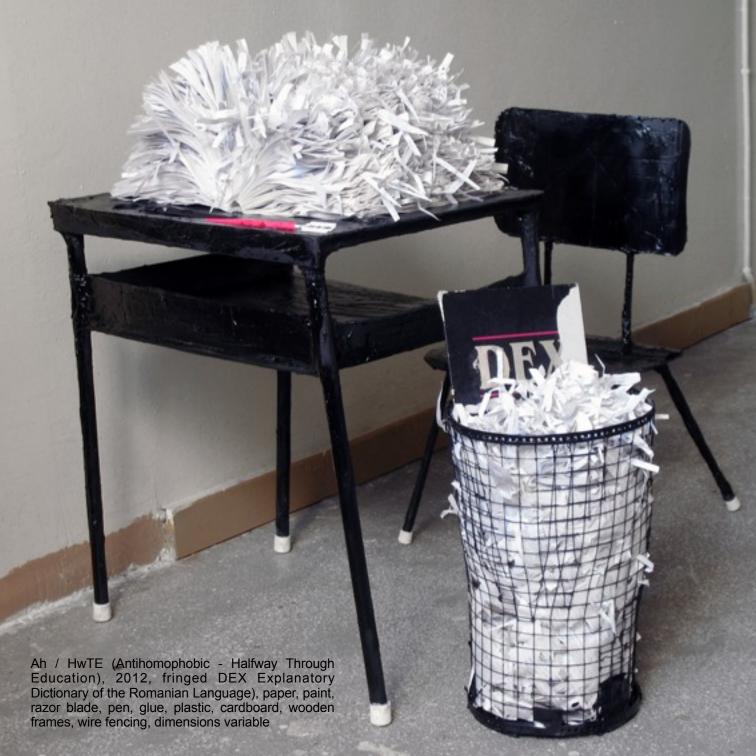

## Ah/HwTE

ACADEMIA ROMÂNĂ HETEROSEXISTĂ

Action states on the control to the control of the of windows of hardely is an of the transition on which is profiled to be brought a wondown to the hardely of the supplied to the supplied of t

Romanian intelligentsia, profoundly linked to the extreme right's sentiments regarding homosexuality even when it claims to be liberally-orientated and very tolerant is the core of institutionalized homophobia in Romanian educational system from kindergarden to the Romanian Academy. Far more, the Romanian Academy is the place where homophobia is at home. From the leading Romanian contemporary thinkers to their disciples the understanding of homosexuality is profoundly shaped by the far right doctrines of the late 1930s Romania. The project Ah / HwTE (Antihomophobic - Halfway Through Education) emphasizes that the DEX (the Explanatory Dictionary of the Romanian Language) is much more than just a book that lists the words of the Romanian language. The heterosexist dictionary is homophobic, not only by its definitions of homosexuality, but also by the absence of words such as homophobia or homophobic. The very absence of these words suggests that the authors, members of the Romanian Academy and the Romanian intellectual class is slave to ingrained prejudice thinking. The dictionary incarnates the backwardness of Romanian intellectual thought widespread in society through education, causing stigmatization of LGBT people throughout their entire life not only by individuals but also by the learning institutions as well.