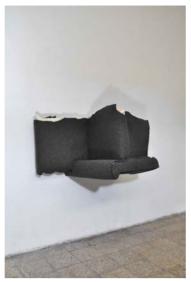

Spanish boat 2011 Sculpture Sintetic felt carpet and wood 120 x 300 x 110 cm.

Nowhere 2011 Video Video stills Master: Mini Dv Format: DVD, ratio 4:3

Last site 2011 Sculpture Industrial felt, wood and sintetic foam 125 x 90 x 80 cm