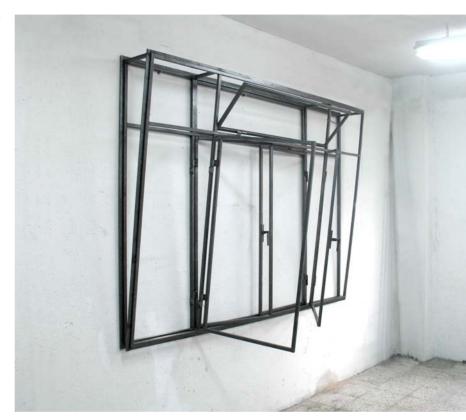

Window for a Sniper 2009 Sculpture Iron 224 x 164 x 50 cm Photograph: Artist studio, 2009

Lie Door 1 2007 - 2008 Installation Plastic, wood, iron and painting 210 x 330 x 15 cm Photograph: Artist studio, 2008 Reality (show)
2008
Intervention,
installation,
photographs and video
Iron, electric engine and
cinema spot (500w)
Intervention
photographs
Down:
Colour photograph
Lamda in RC paper
120 x 80 cm