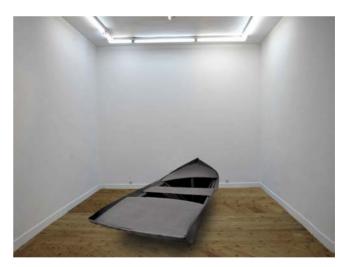

Spanish boat 2011 Sculpture Sintetic felt carpet and wood 120 x 300 x 110 cm.

Nowhere 2011 Video Video stills Master: Mini Dv Format: DVD, ratio 4:3

Last site 2011 Sculpture Industrial felt, wood and sintetic foam 125 x 90 x 80 cm