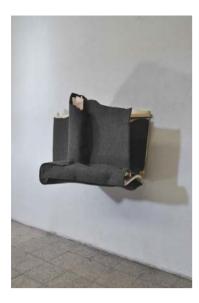

Spanish boat 2011 Sculpture Sintetic felt carpet and wood 120 x 300 x 110 cm.

Nowhere 2011 Video Video stills Master: Mini Dv Format: DVD, ratio 4:3

Last site 2011 Sculpture Industrial felt, wood and sintetic foam 125 x 90 x 80 cm