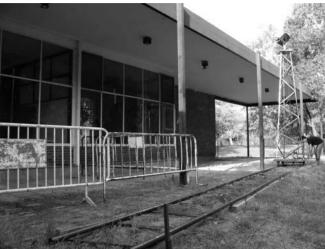

Window for a Sniper 2009 Sculpture Iron 224 x 164 x 50 cm Photograph: Artist studio, 2009

Lie Door 1 2007 - 2008 Installation Plastic, wood, iron and painting 210 x 330 x 15 cm Photograph: Artist studio, 2008 Reality (show)
2008
Intervention,
installation,
photographs and video
Iron, electric engine and
cinema spot (500w)
Intervention
photographs
Down:
Colour photograph
Lamda in RC paper
120 x 80 cm

Reality (show) 2008 Installation photographs Iron, electric engine and cinema spot (500w) *Lie*s solo exhibition at Tecla Sala, Barcelona 2009

Reality (show)
2009
Video
Video stills
Ratio 16:9
Master Mini DV
Format exhibition:
DVD
13' 00"