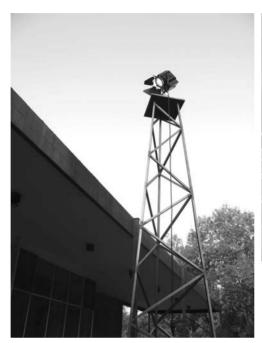

Window for a Sniper 2009 Sculpture Iron 224 x 164 x 50 cm Photograph: Artist studio, 2009

Lie Door 1 2007 - 2008 Installation Plastic, wood, iron and painting 210 x 330 x 15 cm Photograph: Artist studio, 2008 Reality (show)
2008
Intervention,
installation,
photographs and video
Iron, electric engine and
cinema spot (500w)
Intervention
photographs
Down:
Colour photograph
Lamda in RC paper
120 x 80 cm

Reality (show) 2008 Installation photographs Iron, electric engine and cinema spot (500w) *Lie*s solo exhibition at Tecla Sala, Barcelona 2009

Reality (show)
2009
Video
Video stills
Ratio 16:9
Master Mini DV
Format exhibition:
DVD
13' 00"