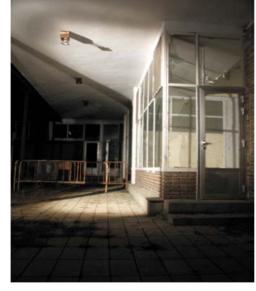

Window for a Sniper 2009 Sculpture Iron 224 x 164 x 50 cm Photograph: Artist studio, 2009

Lie Door 1 2007 - 2008 Installation Plastic, wood, iron and painting 210 x 330 x 15 cm Photograph: Artist studio, 2008 Reality (show)
2008
Intervention,
installation,
photographs and video
Iron, electric engine and
cinema spot (500w)
Intervention
photographs
Down:
Colour photograph
Lamda in RC paper
120 x 80 cm

Reality (show) 2008 Installation photographs Iron, electric engine and cinema spot (500w) *Lie*s solo exhibition at Tecla Sala, Barcelona 2009

Reality (show)
2009
Video
Video stills
Ratio 16:9
Master Mini DV
Format exhibition:
DVD
13' 00"