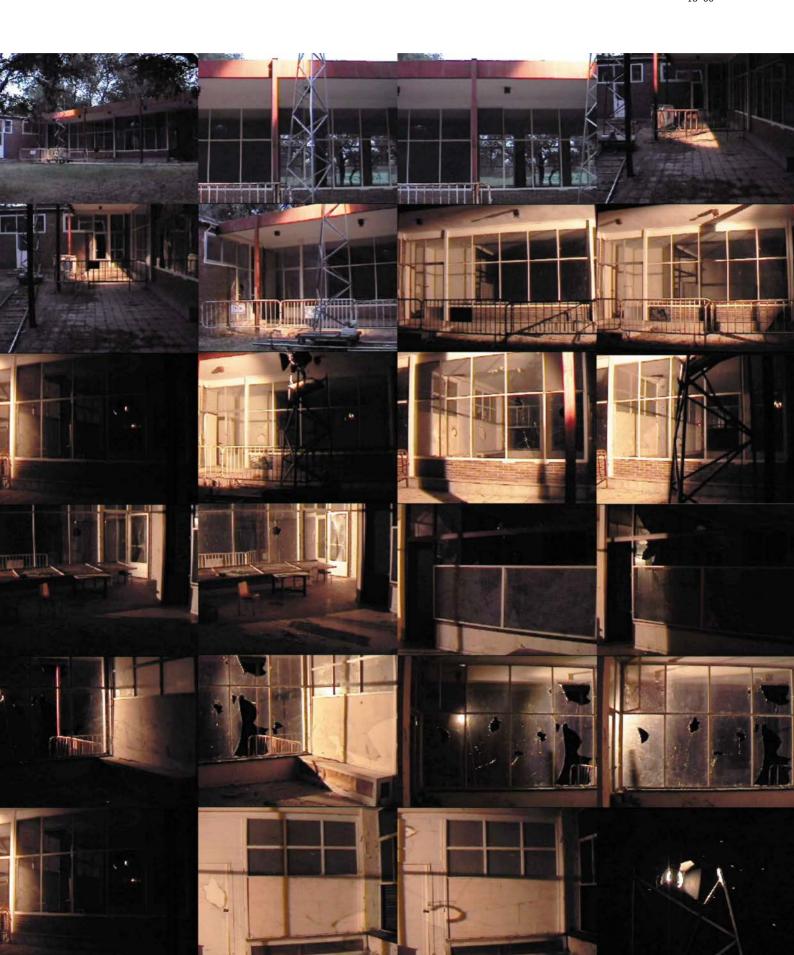

Reality (show) 2008 Installation photographs Iron, electric engine and cinema spot (500w) *Lie*s solo exhibition at Tecla Sala, Barcelona 2009

Reality (show)
2009
Video
Video stills
Ratio 16:9
Master Mini DV
Format exhibition:
DVD
13' 00"