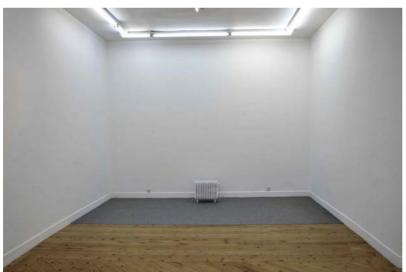

7

Náufrago 2011 Video Bicanal 16:9 Two projectors Screens:150 x 112 cm Master DV Hd 7'00"

Sinking 1 Sinking 2 2010 Draws Graphite, ink and watercolour 70 x 50 cm

Radiant 1 2010 Installation Wood, plast, iron, painting and carpet