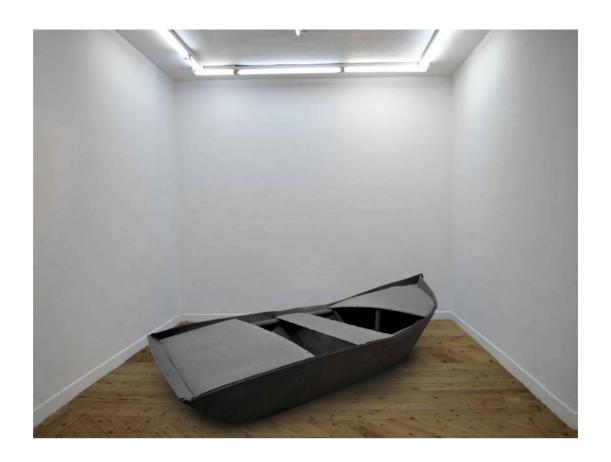

Spanish boat 2011 Sculpture Sintetic felt carpet and wood 120 x 300 x 110 cm.

Nowhere 2011 Video Video stills Master: Mini Dv Format: DVD, ratio 4:3

Last site 2011 Sculpture Industrial felt, wood and sintetic foam 125 x 90 x 80 cm