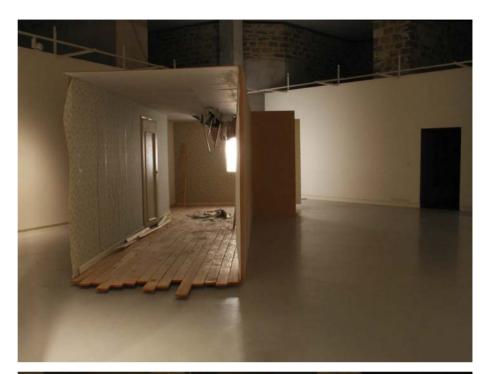

Spanish boat 2011 Sculpture Sintetic felt carpet and wood 120 x 300 x 110 cm.

Nowhere 2011 Video Video stills Master: Mini Dv Format: DVD, ratio 4:3

Last site 2011 Sculpture Industrial felt, wood and sintetic foam 125 x 90 x 80 cm