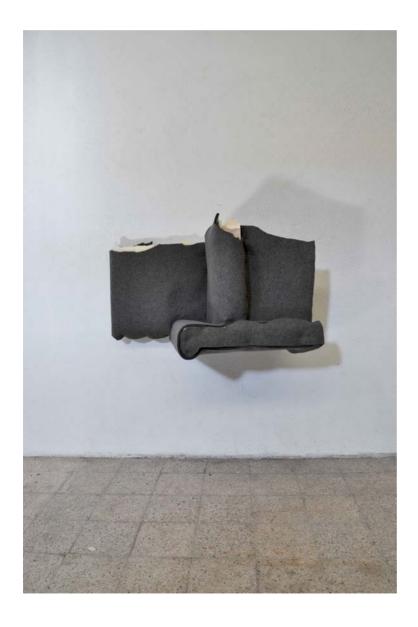

Spanish boat 2011 Sculpture Sintetic felt carpet and wood 120 x 300 x 110 cm.

Nowhere 2011 Video Video stills Master: Mini Dv Format: DVD, ratio 4:3

Last site 2011 Sculpture Industrial felt, wood and sintetic foam 125 x 90 x 80 cm