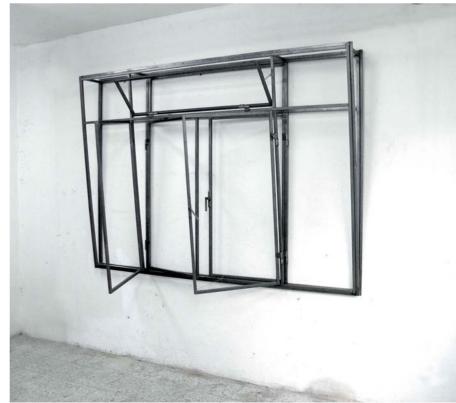

Window for a Sniper 2009 Sculpture Iron 224 x 164 x 50 cm Photograph: Artist studio, 2009

Lie Door 1 2007 - 2008 Installation Plastic, wood, iron and painting 210 x 330 x 15 cm Photograph: Artist studio, 2008 Reality (show)
2008
Intervention,
installation,
photographs and video
Iron, electric engine and
cinema spot (500w)
Intervention
photographs
Down:
Colour photograph
Lamda in RC paper
120 x 80 cm