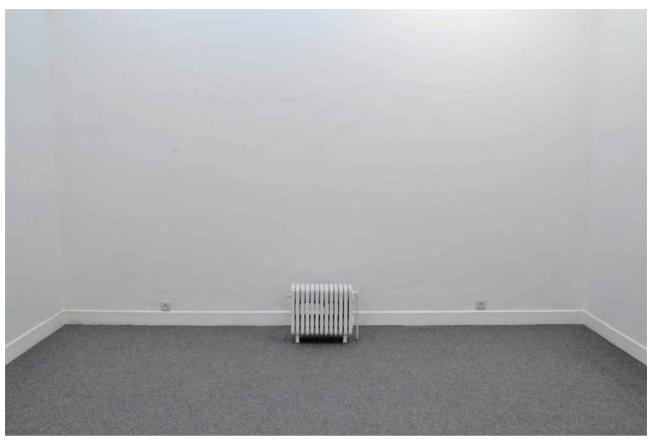

7

Náufrago 2011 Video Bicanal 16:9 Two projectors Screens:150 x 112 cm Master DV Hd 7'00"

Sinking 1 Sinking 2 2010 Draws Graphite, ink and watercolour 70 x 50 cm

Radiant 1 2010 Installation Wood, plast, iron, painting and carpet