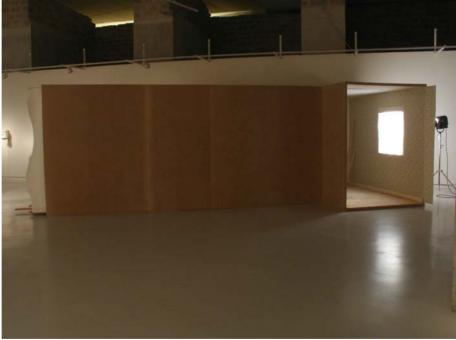

Spanish boat 2011 Sculpture Sintetic felt carpet and wood 120 x 300 x 110 cm.

Nowhere 2011 Video Video stills Master: Mini Dv Format: DVD, ratio 4:3

Last site 2011 Sculpture Industrial felt, wood and sintetic foam 125 x 90 x 80 cm