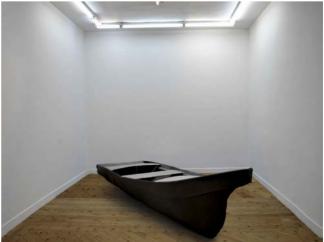

Spanish boat 2011 Sculpture Sintetic felt carpet and wood 120 x 300 x 110 cm.

Nowhere 2011 Video Video stills Master: Mini Dv Format: DVD, ratio 4:3

Last site 2011 Sculpture Industrial felt, wood and sintetic foam 125 x 90 x 80 cm